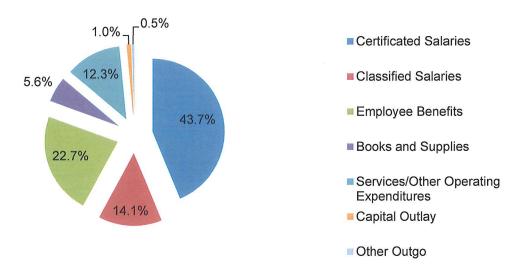

#### **Unrestricted and Restricted**

The General Fund is the general operating fund of the District with the largest revenue coming from the State (76.5%). Total projected revenue is \$673.6 million.

The combined General Fund is used to account for financial activities except those that are required to be accounted for in another fund. Employees' salaries and benefits represent the largest expenditures (80.6%). Total projected expenditures are \$644 million. In addition, the District transfers dollars to other funds totaling \$24.2 million for Certificates of Participation, Qualified Zone Academy Bonds, the Advanced Learning Academy Charter School, Santa Ana High School kitchen remodeling, cafeteria debt payments, Special Reserve Fund for Postemployment Benefits, as well as Health & Welfare consultants.