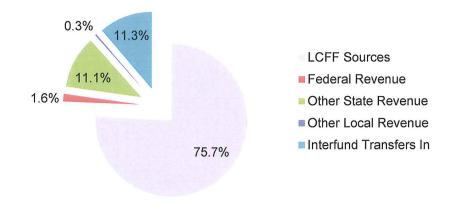

#### **Unrestricted and Restricted**

The General Fund is the general operating fund of the District with the largest revenue coming from the State (76.5%). Total projected revenue is \$673.6 million.

The combined General Fund is used to account for financial activities except those that are required to be accounted for in another fund. Employees' salaries and benefits represent the largest expenditures (80.6%). Total projected expenditures are \$644 million. In addition, the District transfers dollars to other funds totaling \$24.2 million for Certificates of Participation, Qualified Zone Academy Bonds, the Advanced Learning Academy Charter School, Santa Ana High School kitchen remodeling, cafeteria debt payments, Special Reserve Fund for Postemployment Benefits, as well as Health & Welfare consultants.

The District relies heavily on State revenue to run its daily operations in educating our students. The district projects to have a positive fund balance of approximately \$91 million which includes \$13.0 million in restricted fund balances.