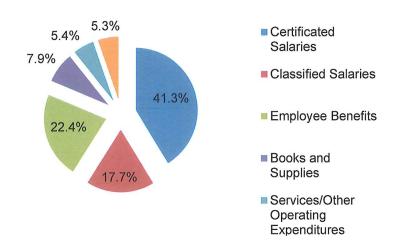

#### **Unrestricted and Restricted**

The General Fund is the general operating fund of the District with the largest revenue coming from the State (76.5%). Total projected revenue is \$673.6 million.

The combined General Fund is used to account for financial activities except those that are required to be accounted for in another fund. Employees' salaries and benefits represent the largest expenditures (80.6%). Total projected expenditures are \$644 million. In addition, the District transfers dollars to other funds totaling \$24.2 million for Certificates of Participation, Qualified Zone Academy Bonds, the Advanced Learning Academy Charter School, Santa Ana High School kitchen remodeling, cafeteria debt payments, Special Reserve Fund for Postemployment Benefits, as well as Health & Welfare consultants.