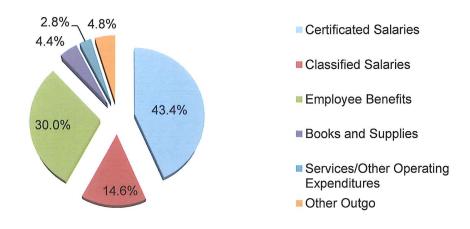

#### **Unrestricted and Restricted**

The General Fund is the general operating fund of the District with the largest revenue coming from the State (76.5%). Total projected revenue is \$673.6 million.

The combined General Fund is used to account for financial activities except those that are required to be accounted for in another fund. Employees' salaries and benefits represent the largest expenditures (80.6%). Total projected expenditures are \$644 million. In addition, the District transfers dollars to other funds totaling \$24.2 million for Certificates of Participation, Qualified Zone Academy Bonds, the Advanced Learning Academy Charter School, Santa Ana High School kitchen remodeling, cafeteria debt payments, Special Reserve Fund for Postemployment Benefits, as well as Health & Welfare consultants.

| Description Re                                                                                               |     | Object<br>Codes    | Original Budget<br>(A) | Board Approved<br>Operating Budget<br>(B) | Actuals To Date<br>(C) | Projected Year<br>Totals<br>(D) | Difference<br>(Col B & D)<br>(E) | % Diff<br>(E/B)<br>(F) |
|--------------------------------------------------------------------------------------------------------------|-----|--------------------|------------------------|-------------------------------------------|------------------------|---------------------------------|----------------------------------|------------------------|
| A. REVENUES                                                                                                  |     |                    |                        |                                           |                        |                                 |                                  |                        |
| 1) LCFF Sources                                                                                              | 801 | 10-8099            | 514,365,661.67         | 513,545,108.67                            | 308,019,772.01         | 515,335,937.67                  | 1,790,829.00                     | 0.3%                   |
| 2) Federal Revenue                                                                                           | 810 | 00-8299            | 43,962,919.93          | 54,805,936.39                             | 16,334,371.34          | 55,554,075.81                   | 748,139.42                       | 1.4%                   |
| 3) Other State Revenue                                                                                       | 830 | 00-8599            | 77,624,666.44          | 80,799,195.34                             | 45,160,129.82          | 93,602,344.34                   | 12,803,149.00                    | 15.8%                  |
| 4) Other Local Revenue                                                                                       | 860 | 00-8799            | 7,731,934.39           | 8,458,369.59                              | 3,791,769.17           | 9,096,454.69                    | 638,085.10                       | 7.5%                   |
| 5) TOTAL, REVENUES                                                                                           |     |                    | 643,685,182.43         | 657,608,609.99                            | 373,306,042.34         | 673,588,812.51                  |                                  |                        |
| B. EXPENDITURES                                                                                              |     |                    |                        |                                           |                        |                                 |                                  |                        |
| 1) Certificated Salaries                                                                                     | 100 | 00-1999            | 273,347,085.73         | 282,589,334.22                            | 152,969,055.70         | 281,649,869.59                  | 939,464.63                       | 0.3%                   |
| 2) Classified Salaries                                                                                       | 200 | 00-2999            | 93,377,663.55          | 94,282,360.71                             | 41,196,376.31          | 90,751,324.50                   | 3,531,036.21                     | 3.7%                   |
| 3) Employee Benefits                                                                                         | 300 | 00-3999            | 149,037,145.29         | 147,954,716.29                            | 66,262,551.59          | 146,456,054.91                  | 1,498,661.38                     | 1.0%                   |
| 4) Books and Supplies                                                                                        | 400 | 00-4999            | 34,704,400.49          | 37,465,814.13                             | 14,007,044.98          | 36,071,510.72                   | 1,394,303.41                     | 3.7%                   |
| 5) Services and Other Operating Expenditures                                                                 | 500 | 00-5999            | 67,064,905.29          | 76,382,531.04                             | 34,620,100.66          | 78,966,560.28                   | (2,584,029.24)                   | -3.4%                  |
| 6) Capital Outlay                                                                                            | 600 | 00-6999            | 4,956,826.56           | 7,083,150.23                              | 3,441,167.64           | 6,659,916.21                    | 423,234.02                       | 6.0%                   |
| Other Outgo (excluding Transfers of Indirect Costs)                                                          |     | 00-7299<br>00-7499 | 5,592,459.00           | 5,729,139.00                              | 2,039,545.77           | 5,735,055.12                    | (5,916.12)                       | -0.1%                  |
| 8) Other Outgo - Transfers of Indirect Costs                                                                 | 730 | 00-7399            | (2,018,933.88)         | (2,111,834.99)                            | 0.00                   | (2,272,825.31)                  | 160,990.32                       | -7.6%                  |
| 9) TOTAL, EXPENDITURES                                                                                       |     |                    | 626,061,552.03         | 649,375,210.63                            | 314,535,842.65         | 644,017,466.02                  |                                  |                        |
| C. EXCESS (DEFICIENCY) OF REVENUES<br>OVER EXPENDITURES BEFORE OTHER<br>FINANCING SOURCES AND USES (A5 - B9) |     |                    | 17,623,630.40          | 8,233,399.36                              | 58,770,199.69          | 29,571,346.49                   |                                  |                        |
| D. OTHER FINANCING SOURCES/USES                                                                              |     |                    |                        |                                           |                        |                                 |                                  |                        |
| Interfund Transfers     a) Transfers In                                                                      | 890 | 00-8929            | 0.00                   | 0.00                                      | .000                   | 0.00                            | 0.00                             | 0.0%                   |
| b) Transfers Out                                                                                             | 760 | 00-7629            | 6,828,415.93           | 12,919,038.93                             | 8,207,899.67           | 24,213,794.79                   | (11,294,755.86)                  | -87.4%                 |
| Other Sources/Uses     a) Sources                                                                            | 893 | 30-8979            | 0.00                   | 0.00                                      | 0.00                   | 0.00                            | 0.00                             | 0.0%                   |
| b) Uses                                                                                                      | 763 | 30-7699            | 0.00                   | 0.00                                      | 0.00                   | 0.00                            | 0.00                             | 0.0%                   |
| 3) Contributions                                                                                             | 898 | 80-8999            | 0.00                   | 0.00                                      | 0.00                   | 0.00                            | 0.00                             | 0,0%                   |
| 4) TOTAL, OTHER FINANCING SOURCES/USE                                                                        | S   | ļ                  | (6,828,415.93)         | (12,919,038.93)                           | (8,207,899.67)         | (24,213,794.79)                 |                                  |                        |