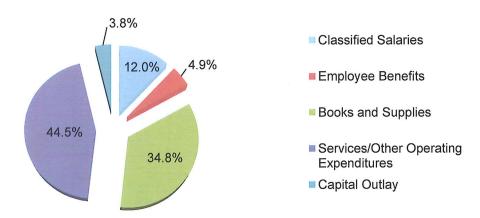

#### **Unrestricted and Restricted**

The General Fund is the general operating fund of the District with the largest revenue coming from the State (76.5%). Total projected revenue is \$673.6 million.

The combined General Fund is used to account for financial activities except those that are required to be accounted for in another fund. Employees' salaries and benefits represent the largest expenditures (80.6%). Total projected expenditures are \$644 million. In addition, the District transfers dollars to other funds totaling \$24.2 million for Certificates of Participation, Qualified Zone Academy Bonds, the Advanced Learning Academy Charter School, Santa Ana High School kitchen remodeling, cafeteria debt payments, Special Reserve Fund for Postemployment Benefits, as well as Health & Welfare consultants.