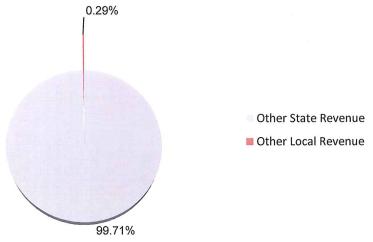

| Description Re                                                                                               |     | Object<br>Codes    | Original Budget<br>(A) | Board Approved<br>Operating Budget<br>(B) | Actuals To Date<br>(C) | Projected Year<br>Totals<br>(D) | Difference<br>(Col B & D)<br>(E) | % Diff<br>(E/B)<br>(F) |
|--------------------------------------------------------------------------------------------------------------|-----|--------------------|------------------------|-------------------------------------------|------------------------|---------------------------------|----------------------------------|------------------------|
| A. REVENUES                                                                                                  |     |                    |                        |                                           |                        |                                 |                                  |                        |
| 1) LCFF Sources                                                                                              | 801 | 10-8099            | 514,365,661.67         | 513,545,108.67                            | 308,019,772.01         | 515,335,937.67                  | 1,790,829.00                     | 0.3%                   |
| 2) Federal Revenue                                                                                           | 810 | 00-8299            | 43,962,919.93          | 54,805,936.39                             | 16,334,371.34          | 55,554,075.81                   | 748,139.42                       | 1.4%                   |
| 3) Other State Revenue                                                                                       | 830 | 00-8599            | 77,624,666.44          | 80,799,195.34                             | 45,160,129.82          | 93,602,344.34                   | 12,803,149.00                    | 15.8%                  |
| 4) Other Local Revenue                                                                                       | 860 | 00-8799            | 7,731,934.39           | 8,458,369.59                              | 3,791,769.17           | 9,096,454.69                    | 638,085.10                       | 7.5%                   |
| 5) TOTAL, REVENUES                                                                                           |     |                    | 643,685,182.43         | 657,608,609.99                            | 373,306,042.34         | 673,588,812.51                  |                                  |                        |
| B. EXPENDITURES                                                                                              |     |                    |                        |                                           |                        |                                 |                                  |                        |
| 1) Certificated Salaries                                                                                     | 100 | 00-1999            | 273,347,085.73         | 282,589,334.22                            | 152,969,055.70         | 281,649,869.59                  | 939,464.63                       | 0.3%                   |
| 2) Classified Salaries                                                                                       | 200 | 00-2999            | 93,377,663.55          | 94,282,360.71                             | 41,196,376.31          | 90,751,324.50                   | 3,531,036.21                     | 3.7%                   |
| 3) Employee Benefits                                                                                         | 300 | 00-3999            | 149,037,145.29         | 147,954,716.29                            | 66,262,551.59          | 146,456,054.91                  | 1,498,661.38                     | 1.0%                   |
| 4) Books and Supplies                                                                                        | 400 | 00-4999            | 34,704,400.49          | 37,465,814.13                             | 14,007,044.98          | 36,071,510.72                   | 1,394,303.41                     | 3.7%                   |
| 5) Services and Other Operating Expenditures                                                                 | 500 | 00-5999            | 67,064,905.29          | 76,382,531.04                             | 34,620,100.66          | 78,966,560.28                   | (2,584,029.24)                   | -3.4%                  |
| 6) Capital Outlay                                                                                            | 600 | 00-6999            | 4,956,826.56           | 7,083,150.23                              | 3,441,167.64           | 6,659,916.21                    | 423,234.02                       | 6.0%                   |
| Other Outgo (excluding Transfers of Indirect Costs)                                                          |     | 00-7299<br>00-7499 | 5,592,459.00           | 5,729,139.00                              | 2,039,545.77           | 5,735,055.12                    | (5,916.12)                       | -0.1%                  |
| 8) Other Outgo - Transfers of Indirect Costs                                                                 | 730 | 00-7399            | (2,018,933.88)         | (2,111,834.99)                            | 0.00                   | (2,272,825.31)                  | 160,990.32                       | -7.6%                  |
| 9) TOTAL, EXPENDITURES                                                                                       |     |                    | 626,061,552.03         | 649,375,210.63                            | 314,535,842.65         | 644,017,466.02                  |                                  |                        |
| C. EXCESS (DEFICIENCY) OF REVENUES<br>OVER EXPENDITURES BEFORE OTHER<br>FINANCING SOURCES AND USES (A5 - B9) |     |                    | 17,623,630.40          | 8,233,399.36                              | 58,770,199.69          | 29,571,346.49                   |                                  |                        |
| D. OTHER FINANCING SOURCES/USES                                                                              |     |                    |                        |                                           |                        |                                 |                                  |                        |
| Interfund Transfers     a) Transfers In                                                                      | 890 | 00-8929            | 0.00                   | 0.00                                      | .000                   | 0.00                            | 0.00                             | 0.0%                   |
| b) Transfers Out                                                                                             | 760 | 00-7629            | 6,828,415.93           | 12,919,038.93                             | 8,207,899.67           | 24,213,794.79                   | (11,294,755.86)                  | -87.4%                 |
| Other Sources/Uses     a) Sources                                                                            | 893 | 30-8979            | 0.00                   | 0.00                                      | 0.00                   | 0.00                            | 0.00                             | 0.0%                   |
| b) Uses                                                                                                      | 763 | 30-7699            | 0.00                   | 0.00                                      | 0.00                   | 0.00                            | 0.00                             | 0.0%                   |
| 3) Contributions                                                                                             | 898 | 80-8999            | 0.00                   | 0.00                                      | 0.00                   | 0.00                            | 0.00                             | 0,0%                   |
| 4) TOTAL, OTHER FINANCING SOURCES/USE                                                                        | S   | ļ                  | (6,828,415.93)         | (12,919,038.93)                           | (8,207,899.67)         | (24,213,794.79)                 |                                  |                        |