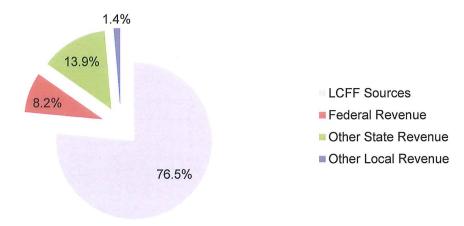

#### **Unrestricted and Restricted**

The General Fund is the general operating fund of the District with the largest revenue coming from the State (76.5%). Total projected revenue is \$673.6 million.

The combined General Fund is used to account for financial activities except those that are required to be accounted for in another fund. Employees' salaries and benefits represent the largest expenditures (80.6%). Total projected expenditures are \$644 million. In addition, the District transfers dollars to other funds totaling \$24.2 million for Certificates of Participation, Qualified Zone Academy Bonds, the Advanced Learning Academy Charter School, Santa Ana High School kitchen remodeling, cafeteria debt payments, Special Reserve Fund for Postemployment Benefits, as well as Health & Welfare consultants.