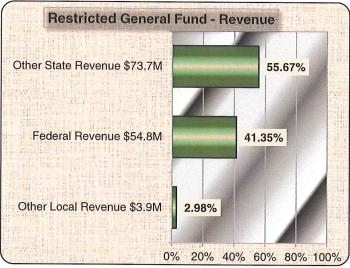

#### **Second Interim Data**

To represent the District's budget in a more readable format, the following bar charts identify the various elements and proportions of the 2016-17 budgets for the unrestricted and restricted general funds. (i.e. the General Fund or Fund 01).

| Description Re                                                                                               |     | Object<br>Codes    | Original Budget<br>(A) | Board Approved<br>Operating Budget<br>(B) | Actuals To Date<br>(C) | Projected Year<br>Totals<br>(D) | Difference<br>(Col B & D)<br>(E) | % Diff<br>(E/B)<br>(F) |
|--------------------------------------------------------------------------------------------------------------|-----|--------------------|------------------------|-------------------------------------------|------------------------|---------------------------------|----------------------------------|------------------------|
| A. REVENUES                                                                                                  |     |                    |                        |                                           |                        |                                 |                                  |                        |
| 1) LCFF Sources                                                                                              | 801 | 10-8099            | 514,365,661.67         | 513,545,108.67                            | 308,019,772.01         | 515,335,937.67                  | 1,790,829.00                     | 0.3%                   |
| 2) Federal Revenue                                                                                           | 810 | 00-8299            | 43,962,919.93          | 54,805,936.39                             | 16,334,371.34          | 55,554,075.81                   | 748,139.42                       | 1.4%                   |
| 3) Other State Revenue                                                                                       | 830 | 00-8599            | 77,624,666.44          | 80,799,195.34                             | 45,160,129.82          | 93,602,344.34                   | 12,803,149.00                    | 15.8%                  |
| 4) Other Local Revenue                                                                                       | 860 | 00-8799            | 7,731,934.39           | 8,458,369.59                              | 3,791,769.17           | 9,096,454.69                    | 638,085.10                       | 7.5%                   |
| 5) TOTAL, REVENUES                                                                                           |     |                    | 643,685,182.43         | 657,608,609.99                            | 373,306,042.34         | 673,588,812.51                  |                                  |                        |
| B. EXPENDITURES                                                                                              |     |                    |                        |                                           |                        |                                 |                                  |                        |
| 1) Certificated Salaries                                                                                     | 100 | 00-1999            | 273,347,085.73         | 282,589,334.22                            | 152,969,055.70         | 281,649,869.59                  | 939,464.63                       | 0.3%                   |
| 2) Classified Salaries                                                                                       | 200 | 00-2999            | 93,377,663.55          | 94,282,360.71                             | 41,196,376.31          | 90,751,324.50                   | 3,531,036.21                     | 3.7%                   |
| 3) Employee Benefits                                                                                         | 300 | 00-3999            | 149,037,145.29         | 147,954,716.29                            | 66,262,551.59          | 146,456,054.91                  | 1,498,661.38                     | 1.0%                   |
| 4) Books and Supplies                                                                                        | 400 | 00-4999            | 34,704,400.49          | 37,465,814.13                             | 14,007,044.98          | 36,071,510.72                   | 1,394,303.41                     | 3.7%                   |
| 5) Services and Other Operating Expenditures                                                                 | 500 | 00-5999            | 67,064,905.29          | 76,382,531.04                             | 34,620,100.66          | 78,966,560.28                   | (2,584,029.24)                   | -3.4%                  |
| 6) Capital Outlay                                                                                            | 600 | 00-6999            | 4,956,826.56           | 7,083,150.23                              | 3,441,167.64           | 6,659,916.21                    | 423,234.02                       | 6.0%                   |
| Other Outgo (excluding Transfers of Indirect Costs)                                                          |     | 00-7299<br>00-7499 | 5,592,459.00           | 5,729,139.00                              | 2,039,545.77           | 5,735,055.12                    | (5,916.12)                       | -0.1%                  |
| 8) Other Outgo - Transfers of Indirect Costs                                                                 | 730 | 00-7399            | (2,018,933.88)         | (2,111,834.99)                            | 0.00                   | (2,272,825.31)                  | 160,990.32                       | -7.6%                  |
| 9) TOTAL, EXPENDITURES                                                                                       |     |                    | 626,061,552.03         | 649,375,210.63                            | 314,535,842.65         | 644,017,466.02                  |                                  |                        |
| C. EXCESS (DEFICIENCY) OF REVENUES<br>OVER EXPENDITURES BEFORE OTHER<br>FINANCING SOURCES AND USES (A5 - B9) |     |                    | 17,623,630.40          | 8,233,399.36                              | 58,770,199.69          | 29,571,346.49                   |                                  |                        |
| D. OTHER FINANCING SOURCES/USES                                                                              |     |                    |                        |                                           |                        |                                 |                                  |                        |
| Interfund Transfers     a) Transfers In                                                                      | 890 | 00-8929            | 0.00                   | 0.00                                      | .000                   | 0.00                            | 0.00                             | 0.0%                   |
| b) Transfers Out                                                                                             | 760 | 00-7629            | 6,828,415.93           | 12,919,038.93                             | 8,207,899.67           | 24,213,794.79                   | (11,294,755.86)                  | -87.4%                 |
| Other Sources/Uses     a) Sources                                                                            | 893 | 30-8979            | 0.00                   | 0.00                                      | 0.00                   | 0.00                            | 0.00                             | 0.0%                   |
| b) Uses                                                                                                      | 763 | 30-7699            | 0.00                   | 0.00                                      | 0.00                   | 0.00                            | 0.00                             | 0.0%                   |
| 3) Contributions                                                                                             | 898 | 80-8999            | 0.00                   | 0.00                                      | 0.00                   | 0.00                            | 0.00                             | 0,0%                   |
| 4) TOTAL, OTHER FINANCING SOURCES/USE                                                                        | S   | ļ                  | (6,828,415.93)         | (12,919,038.93)                           | (8,207,899.67)         | (24,213,794.79)                 |                                  |                        |