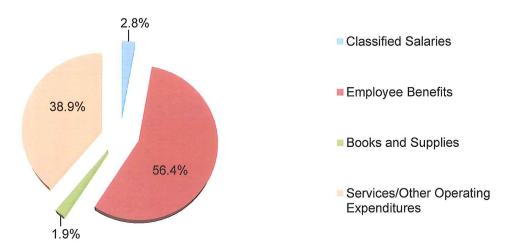

#### **Unrestricted and Restricted**

The General Fund is the general operating fund of the District with the largest revenue coming from the State (76.5%). Total projected revenue is \$673.6 million.

The combined General Fund is used to account for financial activities except those that are required to be accounted for in another fund. Employees' salaries and benefits represent the largest expenditures (80.6%). Total projected expenditures are \$644 million. In addition, the District transfers dollars to other funds totaling \$24.2 million for Certificates of Participation, Qualified Zone Academy Bonds, the Advanced Learning Academy Charter School, Santa Ana High School kitchen remodeling, cafeteria debt payments, Special Reserve Fund for Postemployment Benefits, as well as Health & Welfare consultants.