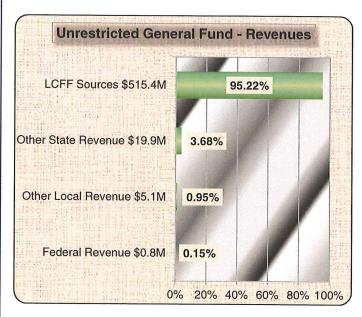

#### **Second Interim Data**

To represent the District's budget in a more readable format, the following bar charts identify the various elements and proportions of the 2016-17 budgets for the unrestricted and restricted general funds. (i.e. the General Fund or Fund 01).

| Description Re                                                                                               |     | Object<br>Codes    | Original Budget<br>(A) | Board Approved<br>Operating Budget<br>(B) | Actuals To Date<br>(C) | Projected Year<br>Totals<br>(D) | Difference<br>(Col B & D)<br>(E) | % Diff<br>(E/B)<br>(F) |
|--------------------------------------------------------------------------------------------------------------|-----|--------------------|------------------------|-------------------------------------------|------------------------|---------------------------------|----------------------------------|------------------------|
| A. REVENUES                                                                                                  |     |                    |                        |                                           |                        |                                 |                                  |                        |
| 1) LCFF Sources                                                                                              | 801 | 10-8099            | 514,365,661.67         | 513,545,108.67                            | 308,019,772.01         | 515,335,937.67                  | 1,790,829.00                     | 0.3%                   |
| 2) Federal Revenue                                                                                           | 810 | 00-8299            | 43,962,919.93          | 54,805,936.39                             | 16,334,371.34          | 55,554,075.81                   | 748,139.42                       | 1.4%                   |
| 3) Other State Revenue                                                                                       | 830 | 00-8599            | 77,624,666.44          | 80,799,195.34                             | 45,160,129.82          | 93,602,344.34                   | 12,803,149.00                    | 15.8%                  |
| 4) Other Local Revenue                                                                                       | 860 | 00-8799            | 7,731,934.39           | 8,458,369.59                              | 3,791,769.17           | 9,096,454.69                    | 638,085.10                       | 7.5%                   |
| 5) TOTAL, REVENUES                                                                                           |     |                    | 643,685,182.43         | 657,608,609.99                            | 373,306,042.34         | 673,588,812.51                  |                                  |                        |
| B. EXPENDITURES                                                                                              |     |                    |                        |                                           |                        |                                 |                                  |                        |
| 1) Certificated Salaries                                                                                     | 100 | 00-1999            | 273,347,085.73         | 282,589,334.22                            | 152,969,055.70         | 281,649,869.59                  | 939,464.63                       | 0.3%                   |
| 2) Classified Salaries                                                                                       | 200 | 00-2999            | 93,377,663.55          | 94,282,360.71                             | 41,196,376.31          | 90,751,324.50                   | 3,531,036.21                     | 3.7%                   |
| 3) Employee Benefits                                                                                         | 300 | 00-3999            | 149,037,145.29         | 147,954,716.29                            | 66,262,551.59          | 146,456,054.91                  | 1,498,661.38                     | 1.0%                   |
| 4) Books and Supplies                                                                                        | 400 | 00-4999            | 34,704,400.49          | 37,465,814.13                             | 14,007,044.98          | 36,071,510.72                   | 1,394,303.41                     | 3.7%                   |
| 5) Services and Other Operating Expenditures                                                                 | 500 | 00-5999            | 67,064,905.29          | 76,382,531.04                             | 34,620,100.66          | 78,966,560.28                   | (2,584,029.24)                   | -3.4%                  |
| 6) Capital Outlay                                                                                            | 600 | 00-6999            | 4,956,826.56           | 7,083,150.23                              | 3,441,167.64           | 6,659,916.21                    | 423,234.02                       | 6.0%                   |
| Other Outgo (excluding Transfers of Indirect Costs)                                                          |     | 00-7299<br>00-7499 | 5,592,459.00           | 5,729,139.00                              | 2,039,545.77           | 5,735,055.12                    | (5,916.12)                       | -0.1%                  |
| 8) Other Outgo - Transfers of Indirect Costs                                                                 | 730 | 00-7399            | (2,018,933.88)         | (2,111,834.99)                            | 0.00                   | (2,272,825.31)                  | 160,990.32                       | -7.6%                  |
| 9) TOTAL, EXPENDITURES                                                                                       |     |                    | 626,061,552.03         | 649,375,210.63                            | 314,535,842.65         | 644,017,466.02                  |                                  |                        |
| C. EXCESS (DEFICIENCY) OF REVENUES<br>OVER EXPENDITURES BEFORE OTHER<br>FINANCING SOURCES AND USES (A5 - B9) |     |                    | 17,623,630.40          | 8,233,399.36                              | 58,770,199.69          | 29,571,346.49                   |                                  |                        |
| D. OTHER FINANCING SOURCES/USES                                                                              |     |                    |                        |                                           |                        |                                 |                                  |                        |
| Interfund Transfers     a) Transfers In                                                                      | 890 | 00-8929            | 0.00                   | 0.00                                      | .000                   | 0.00                            | 0.00                             | 0.0%                   |
| b) Transfers Out                                                                                             | 760 | 00-7629            | 6,828,415.93           | 12,919,038.93                             | 8,207,899.67           | 24,213,794.79                   | (11,294,755.86)                  | -87.4%                 |
| Other Sources/Uses     a) Sources                                                                            | 893 | 30-8979            | 0.00                   | 0.00                                      | 0.00                   | 0.00                            | 0.00                             | 0.0%                   |
| b) Uses                                                                                                      | 763 | 30-7699            | 0.00                   | 0.00                                      | 0.00                   | 0.00                            | 0.00                             | 0.0%                   |
| 3) Contributions                                                                                             | 898 | 80-8999            | 0.00                   | 0.00                                      | 0.00                   | 0.00                            | 0.00                             | 0,0%                   |
| 4) TOTAL, OTHER FINANCING SOURCES/USE                                                                        | S   | ļ                  | (6,828,415.93)         | (12,919,038.93)                           | (8,207,899.67)         | (24,213,794.79)                 |                                  |                        |