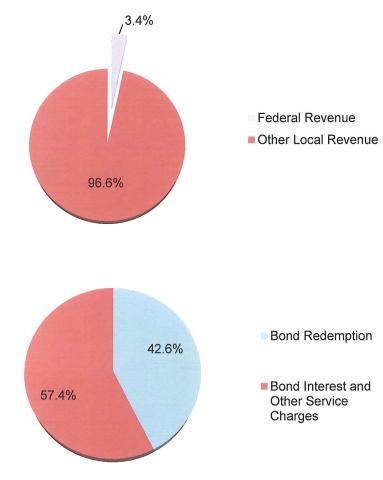

ts Exhibit: Restricted Balance Detail

30 66670 0000000 Form 49I

| Resource        | Description            | 2016/17<br>Projected Year Totals |
|-----------------|------------------------|----------------------------------|
| 9010            | Other Restricted Local | 826,014.06                       |
| Total, Restrict | ed Balance             | 826,014.06                       |

### Bond Interest and Redemption Fund



Artwork created by a Santa Ana Unified School District student from Century High School.

# **Bond Interest and Redemption Fund (51)**



The Bond Interest and Redemption Fund is a fund established for the repayment of bonds issued (bond interest, redemption, and related costs). The projected revenue and expenditure are \$19.8 million and \$19.9 million, respectively.



The County auditor maintains control over the District's Bond Interest and Redemption Fund.

| Description Resou                                                                                            | rce Codes Object Codes  | Original Budget<br>(A) | Board Approved<br>Operating Budget<br>(B) | Actuals To Date<br>(C) | Projected Year<br>Totals<br>(D) | Difference<br>(Col B & D)<br>(E) | % Diff<br>Column<br>B & D<br>(F) |
|--------------------------------------------------------------------------------------------------------------|-------------------------|------------------------|-------------------------------------------|------------------------|---------------------------------|----------------------------------|----------------------------------|
| A. REVENUES