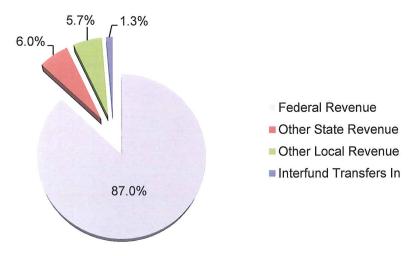

#### **Unrestricted and Restricted**

The General Fund is the general operating fund of the District with the largest revenue coming from the State (76.5%). Total projected revenue is \$673.6 million.

The combined General Fund is used to account for financial activities except those that are required to be accounted for in another fund. Employees' salaries and benefits represent the largest expenditures (80.6%). Total projected expenditures are \$644 million. In addition, the District transfers dollars to other funds totaling \$24.2 million for Certificates of Participation, Qualified Zone Academy Bonds, the Advanced Learning Academy Charter School, Santa Ana High School kitchen remodeling, cafeteria debt payments, Special Reserve Fund for Postemployment Benefits, as well as Health & Welfare consultants.

| Description Re                                                                                               |     | Object<br>Codes    | Original Budget<br>(A) | Board Approved<br>Operating Budget<br>(B) | Actuals To Date<br>(C) | Projected Year<br>Totals<br>(D) | Difference<br>(Col B & D)<br>(E) | % Diff<br>(E/B)<br>(F) |
|--------------------------------------------------------------------------------------------------------------|-----|--------------------|------------------------|-------------------------------------------|------------------------|---------------------------------|----------------------------------|------------------------|
| A. REVENUES                                                                                                  |     |                    |                        |                                           |                        |                                 |                                  |                        |
| 1) LCFF Sources                                                                                              | 801 | 10-8099            | 514,365,661.67         | 513,545,108.67                            | 308,019,772.01         | 515,335,937.67                  | 1,790,829.00                     | 0.3%                   |
| 2) Federal Revenue                                                                                           | 810 | 00-8299            | 43,962,919.93          | 54,805,936.39                             | 16,334,371.34          | 55,554,075.81                   | 748,139.42                       | 1.4%                   |
| 3) Other State Revenue                                                                                       | 830 | 00-8599            | 77,624,666.44          | 80,799,195.34                             | 45,160,129.82          | 93,602,344.34                   | 12,803,149.00                    | 15.8%                  |
| 4) Other Local Revenue                                                                                       | 860 | 00-8799            | 7,731,934.39           | 8,458,369.59                              | 3,791,769.17           | 9,096,454.69                    | 638,085.10                       | 7.5%                   |
| 5) TOTAL, REVENUES                                                                                           |     |                    | 643,685,182.43         | 657,608,609.99                            | 373,306,042.34         | 673,588,812.51                  |                                  |                        |
| B. EXPENDITURES                                                                                              |     |                    |                        |                                           |                        |                                 |                                  |                        |
| 1) Certificated Salaries                                                                                     | 100 | 00-1999            | 273,347,085.73         | 282,589,334.22                            | 152,969,055.70         | 281,649,869.59                  | 939,464.63                       | 0.3%                   |
| 2) Classified Salaries                                                                                       | 200 | 00-2999            | 93,377,663.55          | 94,282,360.71                             | 41,196,376.31          | 90,751,324.50                   | 3,531,036.21                     | 3.7%                   |
| 3) Employee Benefits                                                                                         | 300 | 00-3999            | 149,037,145.29         | 147,954,716.29                            | 66,262,551.59          | 146,456,054.91                  | 1,498,661.38                     | 1.0%                   |
| 4) Books and Supplies                                                                                        | 400 | 00-4999            | 34,704,400.49          | 37,465,814.13                             | 14,007,044.98          | 36,071,510.72                   | 1,394,303.41                     | 3.7%                   |
| 5) Services and Other Operating Expenditures                                                                 | 500 | 00-5999            | 67,064,905.29          | 76,382,531.04                             | 34,620,100.66          | 78,966,560.28                   | (2,584,029.24)                   | -3.4%                  |
| 6) Capital Outlay                                                                                            | 600 | 00-6999            | 4,956,826.56           | 7,083,150.23                              | 3,441,167.64           | 6,659,916.21                    | 423,234.02                       | 6.0%                   |
| Other Outgo (excluding Transfers of Indirect Costs)                                                          |     | 00-7299<br>00-7499 | 5,592,459.00           | 5,729,139.00                              | 2,039,545.77           | 5,735,055.12                    | (5,916.12)                       | -0.1%                  |
| 8) Other Outgo - Transfers of Indirect Costs                                                                 | 730 | 00-7399            | (2,018,933.88)         | (2,111,834.99)                            | 0.00                   | (2,272,825.31)                  | 160,990.32                       | -7.6%                  |
| 9) TOTAL, EXPENDITURES                                                                                       |     |                    | 626,061,552.03         | 649,375,210.63                            | 314,535,842.65         | 644,017,466.02                  |                                  |                        |
| C. EXCESS (DEFICIENCY) OF REVENUES<br>OVER EXPENDITURES BEFORE OTHER<br>FINANCING SOURCES AND USES (A5 - B9) |     |                    | 17,623,630.40          | 8,233,399.36                              | 58,770,199.69          | 29,571,346.49                   |                                  |                        |
| D. OTHER FINANCING SOURCES/USES                                                                              |     |                    |                        |                                           |                        |                                 |                                  |                        |
| Interfund Transfers     a) Transfers In                                                                      | 890 | 00-8929            | 0.00                   | 0.00                                      | .000                   | 0.00                            | 0.00                             | 0.0%                   |
| b) Transfers Out                                                                                             | 760 | 00-7629            | 6,828,415.93           | 12,919,038.93                             | 8,207,899.67           | 24,213,794.79                   | (11,294,755.86)                  | -87.4%                 |
| Other Sources/Uses     a) Sources                                                                            | 893 | 30-8979            | 0.00                   | 0.00                                      | 0.00                   | 0.00                            | 0.00                             | 0.0%                   |
| b) Uses                                                                                                      | 763 | 30-7699            | 0.00                   | 0.00                                      | 0.00                   | 0.00                            | 0.00                             | 0.0%                   |
| 3) Contributions                                                                                             | 898 | 80-8999            | 0.00                   | 0.00                                      | 0.00                   | 0.00                            | 0.00                             | 0,0%                   |
| 4) TOTAL, OTHER FINANCING SOURCES/USE                                                                        | S   | ļ                  | (6,828,415.93)         | (12,919,038.93)                           | (8,207,899.67)         | (24,213,794.79)                 |                                  |                        |