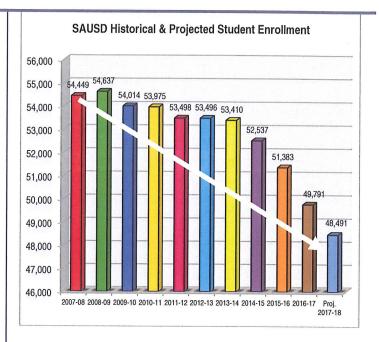

Student Enrollment. The District has experienced an enrollment loss in 14 of the last 15 years. The District projects losing 1,300 students in 2017-18 and an additional 1,300 students in 2018-19. The projected decline in student enrollment is reflected in the revenue projections for Second Interim.