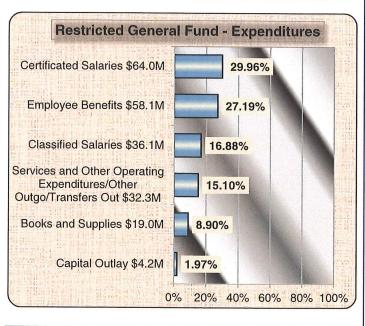

#### **Second Interim Data**

To represent the District's budget in a more readable format, the following bar charts identify the various elements and proportions of the 2016-17 budgets for the unrestricted and restricted general funds. (i.e. the General Fund or Fund 01).