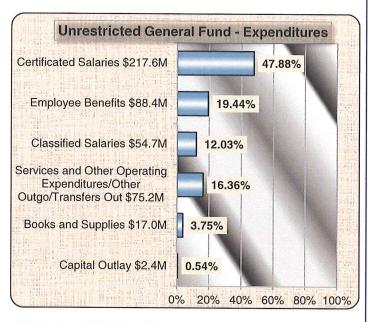

#### **Second Interim Data**

To represent the District's budget in a more readable format, the following bar charts identify the various elements and proportions of the 2016-17 budgets for the unrestricted and restricted general funds. (i.e. the General Fund or Fund 01).

| Description Re                                                                                               |     | Object<br>Codes    | Original Budget<br>(A) | Board Approved<br>Operating Budget<br>(B) | Actuals To Date<br>(C) | Projected Year<br>Totals<br>(D) | Difference<br>(Col B & D)<br>(E) | % Diff<br>(E/B)<br>(F) |
|--------------------------------------------------------------------------------------------------------------|-----|--------------------|------------------------|-------------------------------------------|------------------------|---------------------------------|----------------------------------|------------------------|
| A. REVENUES                                                                                                  |     |                    |                        |                                           |                        |                                 |                                  |                        |
| 1) LCFF Sources                                                                                              | 801 | 10-8099            | 514,365,661.67         | 513,545,108.67                            | 308,019,772.01         | 515,335,937.67                  | 1,790,829.00                     | 0.3%                   |
| 2) Federal Revenue                                                                                           | 810 | 00-8299            | 43,962,919.93          | 54,805,936.39                             | 16,334,371.34          | 55,554,075.81                   | 748,139.42                       | 1.4%                   |
| 3) Other State Revenue                                                                                       | 830 | 00-8599            | 77,624,666.44          | 80,799,195.34                             | 45,160,129.82          | 93,602,344.34                   | 12,803,149.00                    | 15.8%                  |
| 4) Other Local Revenue                                                                                       | 860 | 00-8799            | 7,731,934.39           | 8,458,369.59                              | 3,791,769.17           | 9,096,454.69                    | 638,085.10                       | 7.5%                   |
| 5) TOTAL, REVENUES                                                                                           |     |                    | 643,685,182.43         | 657,608,609.99                            | 373,306,042.34         | 673,588,812.51                  |                                  |                        |
| B. EXPENDITURES                                                                                              |     |                    |                        |                                           |                        |                                 |                                  |                        |
| 1) Certificated Salaries                                                                                     | 100 | 00-1999            | 273,347,085.73         | 282,589,334.22                            | 152,969,055.70         | 281,649,869.59                  | 939,464.63                       | 0.3%                   |
| 2) Classified Salaries                                                                                       | 200 | 00-2999            | 93,377,663.55          | 94,282,360.71                             | 41,196,376.31          | 90,751,324.50                   | 3,531,036.21                     | 3.7%                   |
| 3) Employee Benefits                                                                                         | 300 | 00-3999            | 149,037,145.29         | 147,954,716.29                            | 66,262,551.59          | 146,456,054.91                  | 1,498,661.38                     | 1.0%                   |
| 4) Books and Supplies                                                                                        | 400 | 00-4999            | 34,704,400.49          | 37,465,814.13                             | 14,007,044.98          | 36,071,510.72                   | 1,394,303.41                     | 3.7%                   |
| 5) Services and Other Operating Expenditures                                                                 | 500 | 00-5999            | 67,064,905.29          | 76,382,531.04                             | 34,620,100.66          | 78,966,560.28                   | (2,584,029.24)                   | -3.4%                  |
| 6) Capital Outlay                                                                                            | 600 | 00-6999            | 4,956,826.56           | 7,083,150.23                              | 3,441,167.64           | 6,659,916.21                    | 423,234.02                       | 6.0%                   |
| Other Outgo (excluding Transfers of Indirect Costs)                                                          |     | 00-7299<br>00-7499 | 5,592,459.00           | 5,729,139.00                              | 2,039,545.77           | 5,735,055.12                    | (5,916.12)                       | -0.1%                  |
| 8) Other Outgo - Transfers of Indirect Costs                                                                 | 730 | 00-7399            | (2,018,933.88)         | (2,111,834.99)                            | 0.00                   | (2,272,825.31)                  | 160,990.32                       | -7.6%                  |
| 9) TOTAL, EXPENDITURES                                                                                       |     |                    | 626,061,552.03         | 649,375,210.63                            | 314,535,842.65         | 644,017,466.02                  |                                  |                        |
| C. EXCESS (DEFICIENCY) OF REVENUES<br>OVER EXPENDITURES BEFORE OTHER<br>FINANCING SOURCES AND USES (A5 - B9) |     |                    | 17,623,630.40          | 8,233,399.36                              | 58,770,199.69          | 29,571,346.49                   |                                  |                        |
| D. OTHER FINANCING SOURCES/USES                                                                              |     |                    |                        |                                           |                        |                                 |                                  |                        |
| Interfund Transfers     a) Transfers In                                                                      | 890 | 00-8929            | 0.00                   | 0.00                                      | .000                   | 0.00                            | 0.00                             | 0.0%                   |
| b) Transfers Out                                                                                             | 760 | 00-7629            | 6,828,415.93           | 12,919,038.93                             | 8,207,899.67           | 24,213,794.79                   | (11,294,755.86)                  | -87.4%                 |
| Other Sources/Uses     a) Sources                                                                            | 893 | 30-8979            | 0.00                   | 0.00                                      | 0.00                   | 0.00                            | 0.00                             | 0.0%                   |
| b) Uses                                                                                                      | 763 | 30-7699            | 0.00                   | 0.00                                      | 0.00                   | 0.00                            | 0.00                             | 0.0%                   |
| 3) Contributions                                                                                             | 898 | 80-8999            | 0.00                   | 0.00                                      | 0.00                   | 0.00                            | 0.00                             | 0,0%                   |
| 4) TOTAL, OTHER FINANCING SOURCES/USE                                                                        | S   | ļ                  | (6,828,415.93)         | (12,919,038.93)                           | (8,207,899.67)         | (24,213,794.79)                 |                                  |                        |