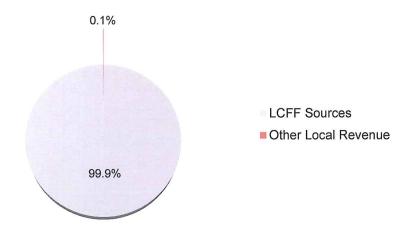

#### **Unrestricted and Restricted**

The General Fund is the general operating fund of the District with the largest revenue coming from the State (76.5%). Total projected revenue is \$673.6 million.

The combined General Fund is used to account for financial activities except those that are required to be accounted for in another fund. Employees' salaries and benefits represent the largest expenditures (80.6%). Total projected expenditures are \$644 million. In addition, the District transfers dollars to other funds totaling \$24.2 million for Certificates of Participation, Qualified Zone Academy Bonds, the Advanced Learning Academy Charter School, Santa Ana High School kitchen remodeling, cafeteria debt payments, Special Reserve Fund for Postemployment Benefits, as well as Health & Welfare consultants.