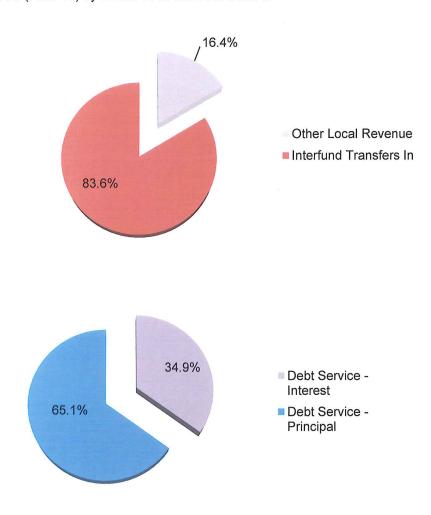

#### **Unrestricted and Restricted**

The General Fund is the general operating fund of the District with the largest revenue coming from the State (76.5%). Total projected revenue is \$673.6 million.

The combined General Fund is used to account for financial activities except those that are required to be accounted for in another fund. Employees' salaries and benefits represent the largest expenditures (80.6%). Total projected expenditures are \$644 million. In addition, the District transfers dollars to other funds totaling \$24.2 million for Certificates of Participation, Qualified Zone Academy Bonds, the Advanced Learning Academy Charter School, Santa Ana High School kitchen remodeling, cafeteria debt payments, Special Reserve Fund for Postemployment Benefits, as well as Health & Welfare consultants.