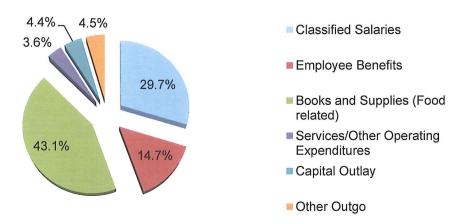

#### **Unrestricted and Restricted**

The General Fund is the general operating fund of the District with the largest revenue coming from the State (76.5%). Total projected revenue is \$673.6 million.

The combined General Fund is used to account for financial activities except those that are required to be accounted for in another fund. Employees' salaries and benefits represent the largest expenditures (80.6%). Total projected expenditures are \$644 million. In addition, the District transfers dollars to other funds totaling \$24.2 million for Certificates of Participation, Qualified Zone Academy Bonds, the Advanced Learning Academy Charter School, Santa Ana High School kitchen remodeling, cafeteria debt payments, Special Reserve Fund for Postemployment Benefits, as well as Health & Welfare consultants.